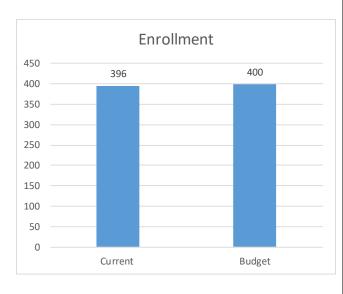

# **Executive Summary**

- School financial position remains strong. Reminder \$1,000,000 to be paid for SSA building in August 2023 in addition to renovation costs
- Actual enrollment at 396, just under budgeted enrollment of 400
- Actual WADA at 543.5826 slightly above budgeted WADA at 526.2875 (actual WADA increased in November due to an increase in the ELL subgroup as compared to the previous year)
- Esser II payment of \$112,748 received in February
- Esser III payment of \$186,676 received in February
- Sherman grant payment of \$200,000 received in Dec in the form of stock and sold in February

## State Revenue

|                  | Current      | Budget       | Difference | NOTES                        |
|------------------|--------------|--------------|------------|------------------------------|
| Enrollment       | 396          | 400          | -4.0000    |                              |
| Attendance       | 91.6%        | 92.5%        | -0.9%      |                              |
| Total ADA (K-8)  | 360.0000     | 370.0000     | -10.0000   | *Actual Current ADA 368.0769 |
| FRL Count        | 319.0000     | 280.0000     | 39.0000    |                              |
| FRL Weight       | 51.8950      | 41.3713      | 10.5237    |                              |
| IEP Count        | 29.0000      | 23.0000      | 6.0000     |                              |
| IEP Weight       | 0.0000       | 0.0000       | 0.0000     |                              |
| LEP Count        | 241.0000     | 200.0000     | 41.0000    |                              |
| LEP Weight       | 139.4376     | 114.9162     | 24.5214    |                              |
| WADA             | 551.3326     | 526.2875     | 25.0451    |                              |
| Per WADA Payment | 10,492.10    | 10,492.10    | 1          |                              |
|                  | 5,784,636.77 | 5,521,861.08 | 262,775.69 |                              |
| Sponsor Fee      | (86,769.55)  | (82,827.92)  | (3,941.64) |                              |
| State Aid        | 5,697,867.22 | 5,439,033.16 | 258,834.06 |                              |