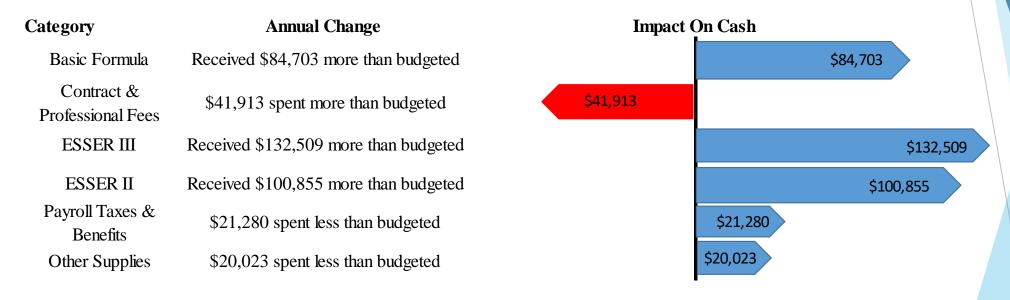

### Key Forecast Changes This Month

The February forecast increased the year-end cash expectation by \$473,698. Key changes: