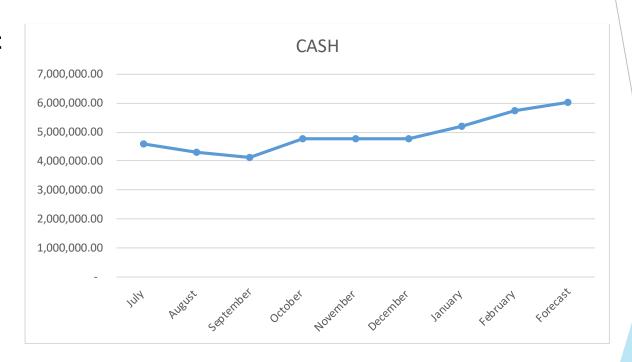

## Cash Forecast

### **Cash Forecast**

318 days of Cash at year's end

We forecast the schools year ending cash balance as \$6,015,000. \$796,266 above budget