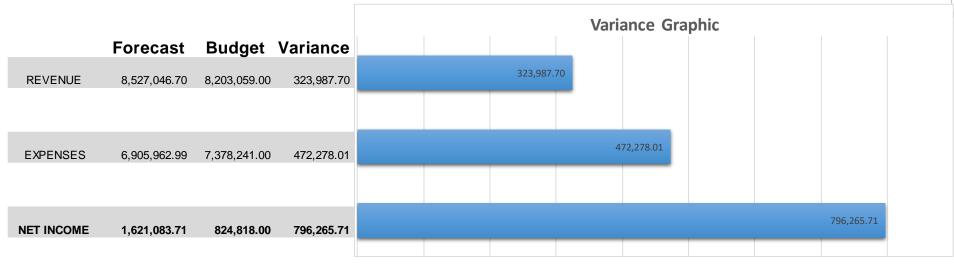

#### 19.01% GROSS MARGIN

The forecasted net income without depreciation is \$1,621,084 which is \$796,266 above budgeted amount of \$824,818.

### **Cash Forecast**

318 days of Cash at year's end

We forecast the schools year ending cash balance as \$6,015,000. \$796,266 above budget

|                                                           | Annual Forecast                         |                 |                 |               |                 |  |  |
|-----------------------------------------------------------|-----------------------------------------|-----------------|-----------------|---------------|-----------------|--|--|
|                                                           | Actual YTD                              | Forecast        | Budget          | Variance      | Remaining       |  |  |
| Revenue                                                   |                                         |                 |                 |               |                 |  |  |
| Local                                                     | \$ 767,799.26                           | \$ 1,117,712.26 | \$ 1,049,739.00 | \$ 67,973.26  | \$ 349,913.00   |  |  |
| State                                                     | 3,812,606.26                            | 5,648,753.26    | 5,508,441.00    | 140,312.26    | 1,836,147.00    |  |  |
| Federal                                                   | 1,212,288.18                            | 1,760,581.18    | 1,644,879.00    | 115,702.18    | 548,293.00      |  |  |
| Total Revenue                                             | 5,792,693.70                            | 8,527,046.70    | 8,203,059.00    | 323,987.70    | \$ 2,734,353.00 |  |  |
|                                                           |                                         |                 |                 |               |                 |  |  |
| Ordinary Expenses                                         |                                         |                 |                 |               |                 |  |  |
| Salaries                                                  | 2,000,982.53                            | 3,046,620.86    | 3,136,915.00    | 90,294.14     | 1,045,638.33    |  |  |
| Payroll taxes and benefits                                | 528,616.16                              | 857,121.83      | 985,517.00      | 128,395.17    | 328,505.67      |  |  |
| Building and equipment maintenance                        | 101,077.40                              | 177,577.40      | 229,500.00      | 51,922.60     | 76,500.00       |  |  |
| Conferences, meetings and travel                          | 7,456.72                                | 25,623.39       | 54,500.00       | 28,876.61     | 18,166.67       |  |  |
| Contract and professional fees                            | 312,469.24                              | 532,656.24      | 660,561.00      | 127,904.76    | 220,187.00      |  |  |
| Student transportation                                    | 3,200.00                                | 8,200.00        | 15,000.00       | 6,800.00      | 5,000.00        |  |  |
| Food supplies                                             | 1,211.81                                | 1,211.81        | -               | (1,211.81)    | -               |  |  |
| Other supplies                                            | 236,442.17                              | 351,367.17      | 344,775.00      | (6,592.17)    | 114,925.00      |  |  |
| Insurance                                                 | 83,842.00                               | 113,308.67      | 88,400.00       | (24,908.67)   | 29,466.67       |  |  |
| Interest                                                  | 212,366.49                              | 315,868.49      | 310,506.00      | (5,362.49)    | 103,502.00      |  |  |
| Utilities                                                 | 84,627.09                               | 135,160.42      | 151,600.00      | 16,439.58     | 50,533.33       |  |  |
| Program and support services                              | 223,617.05                              | 333,370.05      | 329,259.00      | (4,111.05)    | 109,753.00      |  |  |
| Textbooks and educational materials                       | 33,260.05                               | 50,460.05       | 51,600.00       | 1,139.95      | 17,200.00       |  |  |
| Telephone and communications                              | 8,186.99                                | 17,353.66       | 27,500.00       | 10,146.34     | 9,166.67        |  |  |
| Rent expense                                              | 27,383.25                               | 41,049.92       | 41,000.00       | (49.92)       | 13,666.67       |  |  |
| Other                                                     | 2,276.79                                | 6,276.79        | 12,000.00       | 5,723.21      | 4,000.00        |  |  |
| Total Ordinary Expenses                                   | 3,867,015.74                            | 6,013,226.74    | 6,438,633.00    | 425,406.26    | 2,146,211.00    |  |  |
|                                                           |                                         |                 |                 |               |                 |  |  |
| Capital Expenses, Depreciation and Principal Payments     | S                                       |                 |                 |               |                 |  |  |
| Assets                                                    | 457,862.79                              | \$ 709,862.79   | \$ 756,000.00   | \$ 46,137.21  | 252,000.00      |  |  |
| Depreciation                                              | 429,225.47                              | 429,225.47      | -               | (429,225.47)  | -               |  |  |
| Principal                                                 | 121,670.79                              | 182,873.46      | 183,608.00      | 734.54        | 61,202.67       |  |  |
| Total Capital Expenses, Depreciation & Principal Payments | 1,008,759.05                            | 1,321,961.72    | 939,608.00      | (382,353.72)  | 313,202.67      |  |  |
|                                                           |                                         |                 |                 |               |                 |  |  |
| Total Expenses                                            | 4,875,774.79                            | 7,335,188.46    | 7,378,241.00    | 43,052.54     | 2,459,413.67    |  |  |
| Net Income                                                | \$ 916,918.91                           | \$ 1,191,858.24 | \$ 824 818 00   | \$ 367 040 24 | \$ 274,939.33   |  |  |
|                                                           | , , , , , , , , , , , , , , , , , , , , | ,,              | , == :,: : 3:00 | ,,            | , =: :,;;;;;;   |  |  |