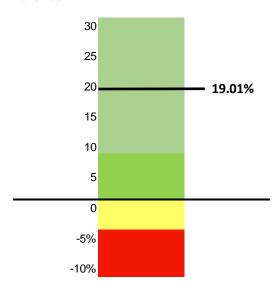

#### **Gross Margin**

Revenue less expenses, divided by revenue

#### 19.01% GROSS MARGIN

The forecasted net income without depreciation is \$1,621,084 which is \$796,266 above budgeted amount of \$824,818.