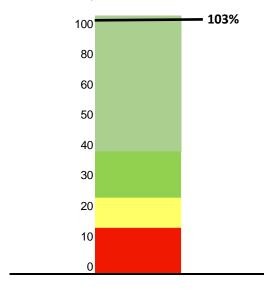

#### **Fund Balance %**

Forecasted ending Fund Balance / Total forecasted expenses

#### 103% AT YEAR'S END

The school is projected to end the year with a fund balance of \$6,170,780. Last year's fund balance was \$4,549,696