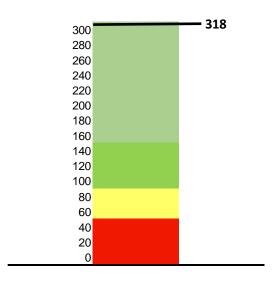

#### **Day of Cash**

Cash balance at year-end divided by average daily expenses

#### 318 DAYS OF CASH AT YEAR'S END

The school will end the year with 318 days of cash. This is above the recommended 75 days of cash

### **Cash Forecast**

318 days of Cash at year's end

We forecast the schools year ending cash balance as \$6,015,000. \$796,266 above budget